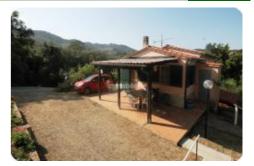

## **Unabhängige Portion - cod.D1059 - Rio Nell'Elba** Preis 180.000,00 euro

On the eastern side, in one of the ancient villages of the island with origins dating back to the Bronze Age, perched on a hill 180 meters above sea level, we offer a 50 sqm apartment free on four sides with an independent entrance. Internally, it is divided into a living room with a fireplace, a kitchenette, a windowed bathroom, a small bedroom, and a master bedroom, complemented by a loggia with an exclusive outdoor area equipped with sun loungers and a relaxation zone, as well as a barbecue and an outdoor dining area for warm summer evenings. The property also includes a terraced land of approximately 1,400 sqm, serving as an outdoor area to the main courtyard, internal parking space, and plots of land planted with fruit trees, vineyards, and vegetables. This property is ideal for those who love to stay in contact with nature and in tranquility.

| Merkmale              |         |
|-----------------------|---------|
| Referenz              | D1059   |
| Тур                   | Wohnung |
| Stockwerk             | Terra   |
| Fläche (m2)           | 50      |
| Garten                | Ja      |
| Garten (m2)           | 1400    |
| Zimmerzahl            | 2       |
| Zahl der Bäder        | 1       |
| Heizung               | Ja      |
| Autostellplatz/Garage | Ja      |
| Classe energetica     | "G"     |
| Klimaanlage           | Ja      |