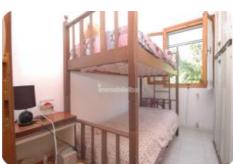

## **Unabhängige Portion - cod.D1059 - Rio Nell'Elba** Preis 180.000,00 euro

On the eastern side, in one of the ancient villages of the island with origins dating back to the Bronze Age, perched on a hill 180 meters above sea level, we offer a 50 sqm apartment free on four sides with an independent entrance. Internally, it is divided into a living room with a fireplace, a kitchenette, a windowed bathroom, a small bedroom, and a master bedroom, complemented by a loggia with an exclusive outdoor area equipped with sun loungers and a relaxation zone, as well as a barbecue and an outdoor dining area for warm summer evenings. The property also includes a terraced land of approximately 1,400 sqm, serving as an outdoor area to the main courtyard, internal parking space, and plots of land planted with fruit trees, vineyards, and vegetables. This property is ideal for those who love to stay in contact with nature and in tranquility.