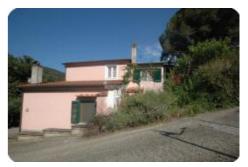

## **Unabhängige Portion - cod.D1059 - Rio Nell'Elba** Preis 180.000,00 euro

On the eastern side, in one of the ancient villages of the island with origins dating back to the Bronze Age, perched on a hill 180 meters above sea level, we offer a 50 sqm apartment free on four sides with an independent entrance. Internally, it is divided into a living room with a fireplace, a kitchenette, a windowed bathroom, a small bedroom, and a master bedroom, complemented by a loggia with an exclusive outdoor area equipped with sun loungers and a relaxation zone, as well as a barbecue and an outdoor dining area for warm summer evenings. The property also includes a terraced land of approximately 1,400 sqm, serving as an outdoor area to the main courtyard, internal parking space, and plots of land planted with fruit trees, vineyards, and vegetables. This property is ideal for those who love to stay in contact with nature and in tranquility.