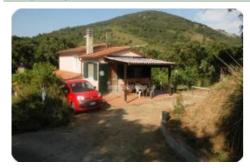

## **Unabhängige Portion - cod.D1059 - Rio Nell'Elba** Preis 180.000,00 euro

On the eastern side, in one of the ancient villages of the island with origins dating back to the Bronze Age, perched on a hill 180 meters above sea level, we offer a 50 sqm apartment free on four sides with an independent entrance. Internally, it is divided into a living room with a fireplace, a kitchenette, a windowed bathroom, a small bedroom, and a master bedroom, complemented by a loggia with an exclusive outdoor area equipped with sun loungers and a relaxation zone, as well as a barbecue and an outdoor dining area for warm summer evenings. The property also includes a terraced land of approximately 1,400 sqm, serving as an outdoor area to the main courtyard, internal parking space, and plots of land planted with fruit trees, vineyards, and vegetables. This property is ideal for those who love to stay in contact with nature and in tranquility.

| Merkmale              |         |
|-----------------------|---------|
| Referenz              | D1059   |
| Тур                   | Wohnung |
| Stockwerk             | Terra   |
| Fläche (m2)           | 50      |
| Garten                | Ja      |
| Garten (m2)           | 1400    |
| Zimmerzahl            | 2       |
| Zahl der Bäder        | 1       |
| Heizung               | Ja      |
| Autostellplatz/Garage | Ja      |
| Classe energetica     | "G"     |
| Klimaanlage           | Ja      |