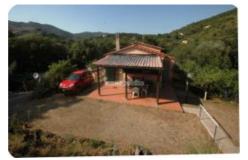

## **Unabhängige Portion - cod.D1059 - Rio Nell'Elba** Preis 180.000,00 euro

On the eastern side, in one of the ancient villages of the island with origins dating back to the Bronze Age, perched on a hill 180 meters above sea level, we offer a 50 sqm apartment free on four sides with an independent entrance. Internally, it is divided into a living room with a fireplace, a kitchenette, a windowed bathroom, a small bedroom, and a master bedroom, complemented by a loggia with an exclusive outdoor area equipped with sun loungers and a relaxation zone, as well as a barbecue and an outdoor dining area for warm summer evenings. The property also includes a terraced land of approximately 1,400 sqm, serving as an outdoor area to the main courtyard, internal parking space, and plots of land planted with fruit trees, vineyards, and vegetables. This property is ideal for those who love to stay in contact with nature and in tranquility.

| Merkmale              |         |
|-----------------------|---------|
| Referenz              | D1059   |
| Тур                   | Wohnung |
| Stockwerk             | Terra   |
| Fläche (m2)           | 50      |
| Garten                | Ja      |
| Garten (m2)           | 1400    |
| Zimmerzahl            | 2       |
| Zahl der Bäder        | 1       |
| Heizung               | Ja      |
| Autostellplatz/Garage | Ja      |
| Classe energetica     | "G"     |
| Klimaanlage           | Ja      |