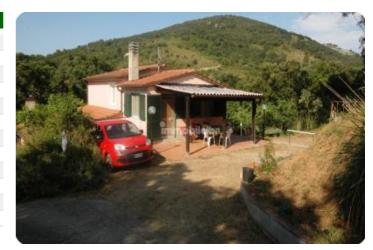

## **Unabhängige Portion - cod.D1059 - Rio Nell'Elba** Preis 180.000,00 euro

On the eastern side, in one of the ancient villages of the island with origins dating back to the Bronze Age, perched on a hill 180 meters above sea level, we offer a 50 sqm apartment free on four sides with an independent entrance. Internally, it is divided into a living room with a fireplace, a kitchenette, a windowed bathroom, a small bedroom, and a master bedroom, complemented by a loggia with an exclusive outdoor area equipped with sun loungers and a relaxation zone, as well as a barbecue and an outdoor dining area for warm summer evenings. The property also includes a terraced land of approximately 1,400 sqm, serving as an outdoor area to the main courtyard, internal parking space, and plots of land planted with fruit trees, vineyards, and vegetables. This property is ideal for those who love to stay in contact with nature and in tranquility.

| Merkmale              |         |
|-----------------------|---------|
| Referenz              | D1059   |
| Тур                   | Wohnung |
| Stockwerk             | Terra   |
| Fläche (m2)           | 50      |
| Garten                | Ja      |
| Garten (m2)           | 1400    |
| Zimmerzahl            | 2       |
| Zahl der Bäder        | 1       |
| Heizung               | Ja      |
| Autostellplatz/Garage | Ja      |
| Classe energetica     | "G"     |
| Klimaanlage           | Ja      |