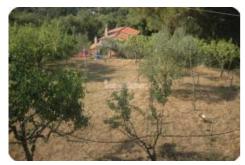

## **Unabhängige Portion - cod.D1059 - Rio Nell'Elba** Preis 180.000,00 euro

On the eastern side, in one of the ancient villages of the island with origins dating back to the Bronze Age, perched on a hill 180 meters above sea level, we offer a 50 sqm apartment free on four sides with an independent entrance. Internally, it is divided into a living room with a fireplace, a kitchenette, a windowed bathroom, a small bedroom, and a master bedroom, complemented by a loggia with an exclusive outdoor area equipped with sun loungers and a relaxation zone, as well as a barbecue and an outdoor dining area for warm summer evenings. The property also includes a terraced land of approximately 1,400 sqm, serving as an outdoor area to the main courtyard, internal parking space, and plots of land planted with fruit trees, vineyards, and vegetables. This property is ideal for those who love to stay in contact with nature and in tranquility.